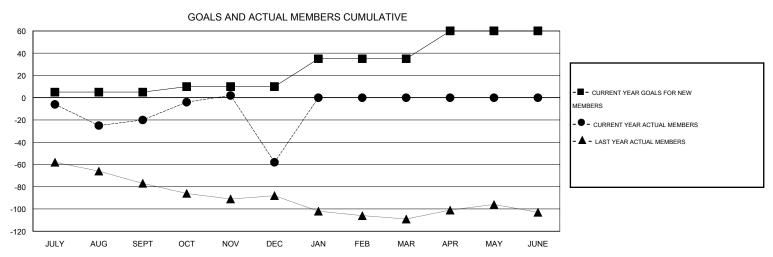

## GOALS AND ACTUAL NEW CLUBS CUMULATIVE

| DROPPED CLUBS: 0  DROPPED MEMBERS                                                                             | 23 CLUBS OF 52 ADDED 1 OR MORE NEW MEMBERS | GENDER DISTRIBUTION  MALE 1,314 (69.45%)  FEMALE 578 (30.55%) |                   |  |
|---------------------------------------------------------------------------------------------------------------|--------------------------------------------|---------------------------------------------------------------|-------------------|--|
| DECEASED         8           CLUB CANCELLED         0           OTHER         134           TOTAL         142 | CLICK HERE FOR HEALTH ASSESSMENT DATA      | FAMILY UNIT MEMBERS HEAD OF HOUSEHOLD NON-HEAD OF HOUSEHOLD   | 318<br>151<br>167 |  |